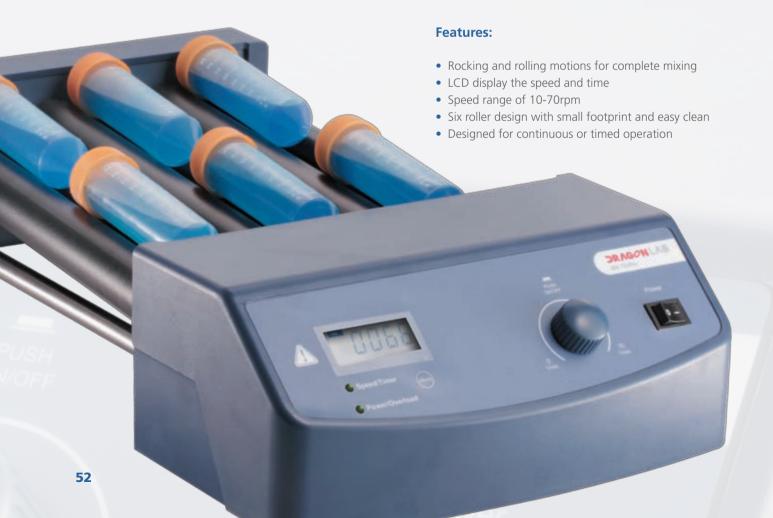

# MX-T6-Pro LCD Digital Tube Roller

#### **Features:**

- Rocking and rolling motions for complete mixing
- Speed range of 0-70rpm
- Six roller design with small footprint and easy cleaning
- Designed for continuous operation