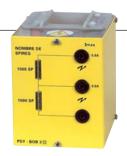

#### **PRIMARY COIL**

- 230V power supply.
- 800V AC power
- 440 turns max. I = 4A
- Supplied with a power lead, an On/Off button, a safety fuse
- Dimensions. : 115 x 115 x 95mm

ref. BOB1

#### **PRIMARY COIL**

- 230V power supply.
- 800V AC power
- 440 turns max. I = 4A
- Connexion on safety terminals
- Dimensions. : 115 x 115 x 95mm

ref. BOB6