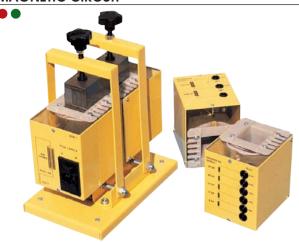

# Safety dismantled transformer

## **MAGNETIC CIRCUIT**

#### ref. MAG800

User safety is maintained by SAFETY TERMINALS and a double insulation unit.

- Stacking of silicon sheet in U-shape.
- H: 200mm.
- L: 120mm.
- 40 x 40mm section
- The magnetic circuit is fixed onto a 230 x 150mm base with rubber feet.
- Two quick gripping clamps hold the head, closing the magnetic circuit.