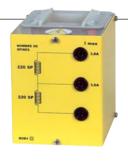

#### **SECONDARY COIL**

- consists of 5 windings in series.
- Outputs to safety terminals.
- Double insulation
- Dimensions: 115 x 115 x 95mm

| Nb of turns  | 6  | 12 | 24 | 48  | 96  |
|--------------|----|----|----|-----|-----|
| Current in A | 50 | 25 | 13 | 6,6 | 3,3 |

ref. BOB2