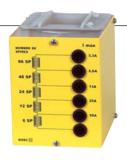

#### **SECONDARY COIL**

- consists of 5 windings in series.
- Outputs to safety terminals.
- Double insulation
- Dimensions: 115 x 115 x 95mm

| Nb of turns  | 6  | 12 | 24 | 48  | 96  |
|--------------|----|----|----|-----|-----|
| Current in A | 50 | 25 | 13 | 6,6 | 3,3 |

ref. BOB2