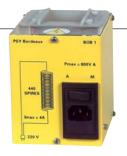

#### **PRIMARY COIL**

- 230V power supply.
- 800V AC power
- 440 turns max. I = 4A
- Supplied with a power lead, an On/Off button, a safety fuse
- Dimensions. : 115 x 115 x 95mm

ref. BOB1

#### **PRIMARY COIL**

- 230V power supply.
- 800V AC power
- 440 turns max. I = 4A
- Connexion on safety terminals
- Dimensions. : 115 x 115 x 95mm

ref. BOB6