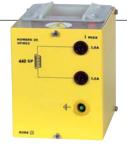

## **SECONDARY COIL**

- consists of 2 windings in series, each one with 220 turns, 3.6A.
- When empty, this coil delivers 220V, with a mid-point of 110V.
- Outputs to safety terminals.
- Double insulation
- Dimensions: 115 x 115 x 95mm

ref. BOB4