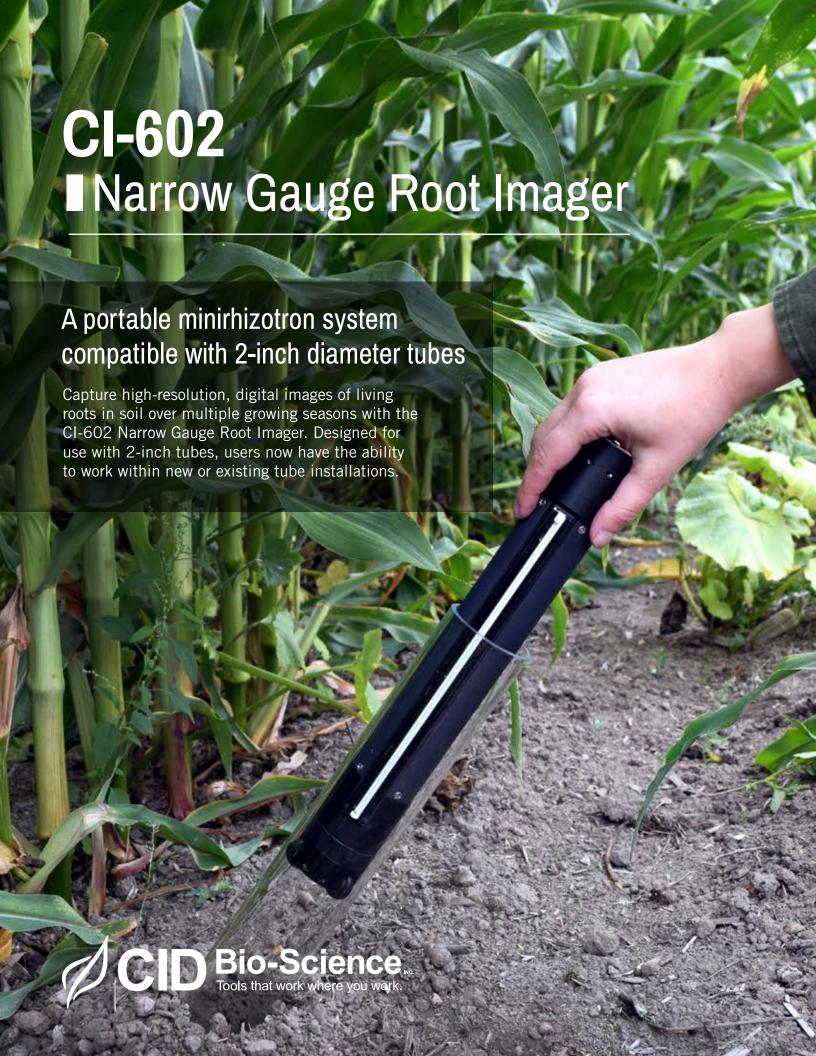

## **Product Features**

- Compatible with transparent root tubes which have an inner diameter of two inches (including Bartz tubes).
- Comes with six durable transparent root tubes:

Available in lengths of 105cm or 182cm

Made of extruded acrylic

Feature custom-machined watertight bottom plug and insulated top cap to prevent moisture build-up in the tube

- Durable and field-ready
- Lightweight and easy to transport to any location
- Suitable for sites with root tubes across a range of treatments or conditions
- Controlled and powered by MS Surface tablet pre-loaded with RootSnap Analysis Software. Use RootSnap to quickly calculate parameters from images including total and individual root: