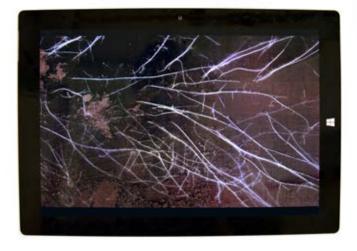

Made of extruded acrylic

Feature custom-machined watertight bottom plug and insulated top cap to prevent moisture build-up in the tube

- Durable and field-ready
- Lightweight and easy to transport to any location
- Suitable for sites with root tubes across a range of treatments or conditions
- Controlled and powered by MS Surface tablet pre-loaded with RootSnap Analysis Software. Use RootSnap to quickly calculate parameters from images including total and individual root:

length

area

volume

diameter

branching angle

www.cid-inc.com sales@cid-inc.com

Phone: +1 (360) 833-8835 Toll Free: 1-800-767-0119 Fax: +1 (360) 833-1914