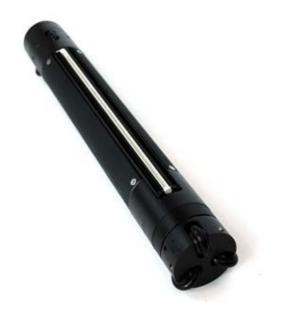

## **Product Features**

- Compatible with transparent root tubes which have an inner diameter of two inches (including Bartz tubes).
- Comes with six durable transparent root tubes:

Available in lengths of 105cm or 182cm

Made of extruded acrylic

Feature custom-machined watertight bottom plug and insulated top cap to prevent moisture build-up in the tube

- Durable and field-ready
- Lightweight and easy to transport to any location
- Suitable for sites with root tubes across a range of treatments or conditions
- Controlled and powered by MS Surface tablet pre-loaded with RootSnap Analysis Software. Use RootSnap to quickly calculate parameters from images including total and individual root: